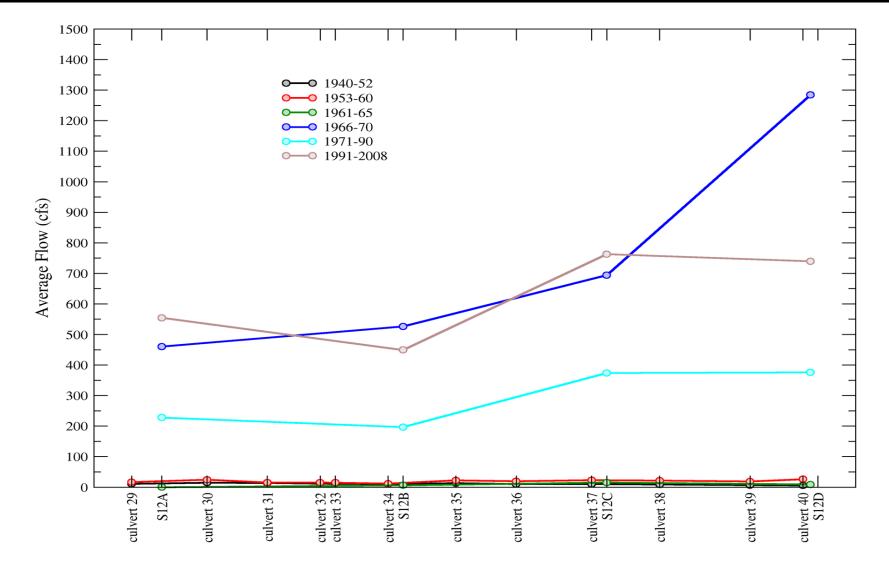

#### South Florida Natural Resources Center

Day (yy-mm-dd)

WCA3A Inflow, Outflow, and Stage

#### South Florida Natural Resources Center

WCA3A Inflow, Outflow, and Stage

2007-01-01 to 2007-12-31

NATIONAL PARKE SERVICE

NATIONAL PARKS SERVICE

NATIONAL PARVICE

South Florida Natural Resources Center

Flow per Unit Rain (kaf/inch)