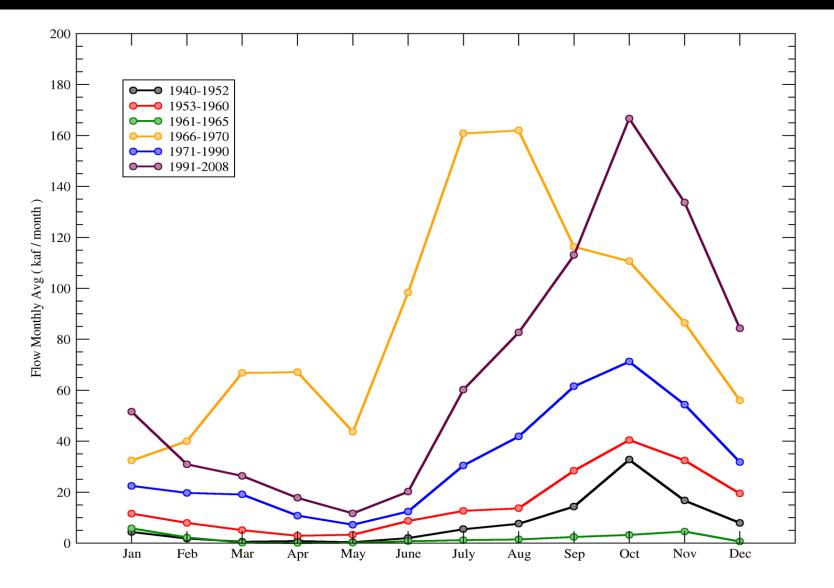

#### Structural Features

- 1952 Eastern Protective Levee
- 1962 Water Conservation Areas Impounded
- 1983 Outlet from WCA3A to NESS

#### **Operational Changes**

- Rain Driven System Until 1962
- 1962 -1972 Discharge from WCA3 governed by the Regulation Schedule
- 1972 1983 Regulation Schedule for WCA3 complimented by the Minimum Delivery Schedule
- 1983 Present Regulation Schedule for WCA3 complimented by the Rainfall Plan