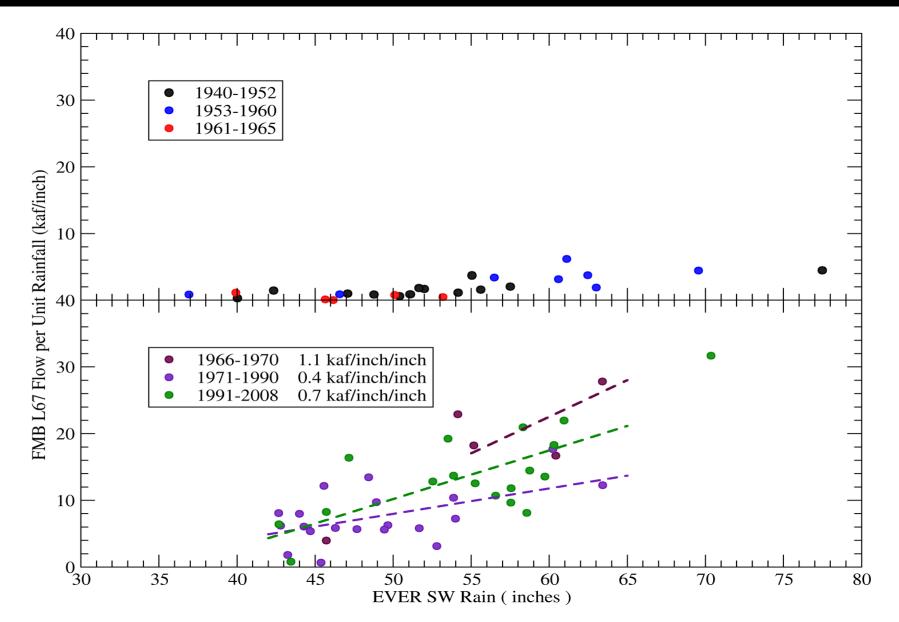

#### South Florida Natural Resources Center

WCA3A Inflow, Outflow, and Stage

2007-01-01 to 2007-12-31

NATIONAL PARKE SERVICE

NATIONAL PARKS SERVICE

NATIONAL PARVICE

South Florida Natural Resources Center

Flow per Unit Rain (kaf/inch)