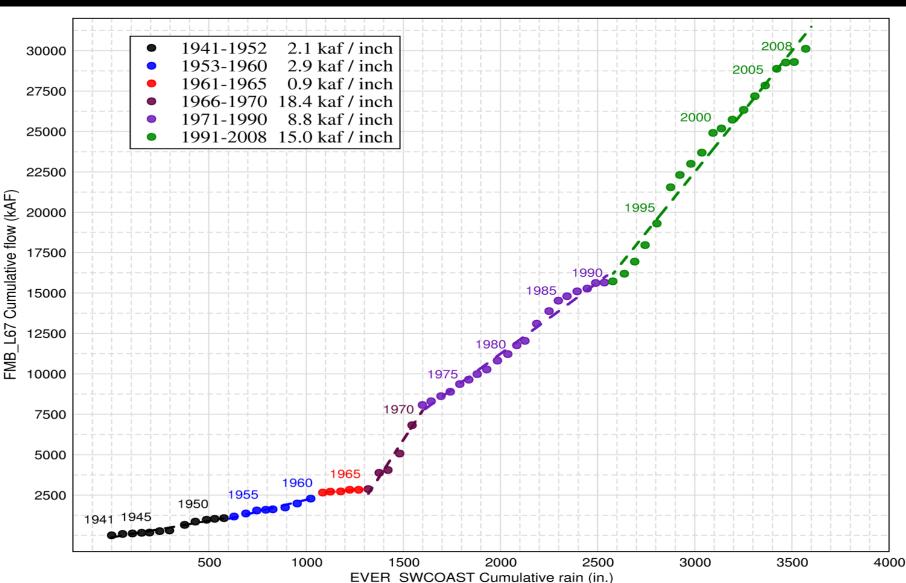

#### Structural Features

- 1952 Eastern Protective Levee
- 1962 Water Conservation Areas Impounded
- 1983 Outlet from WCA3A to NESS

#### **Operational Changes**

- Rain Driven System Until 1962
- 1962 -1972 Discharge from WCA3 governed by the Regulation Schedule
- 1972 1983 Regulation Schedule for WCA3 complimented by the Minimum Delivery Schedule
- 1983 Present Regulation Schedule for WCA3 complimented by the Rainfall Plan