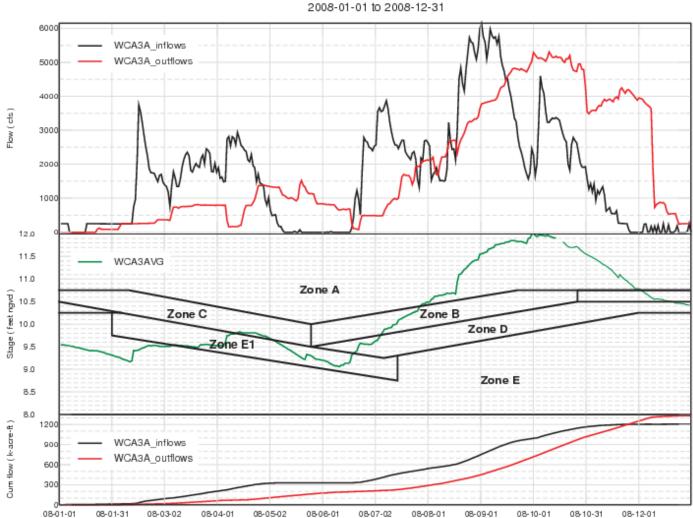

#### South Florida Natural Resources Center

Day (yy-mm-dd)

WCA3A Inflow, Outflow, and Stage