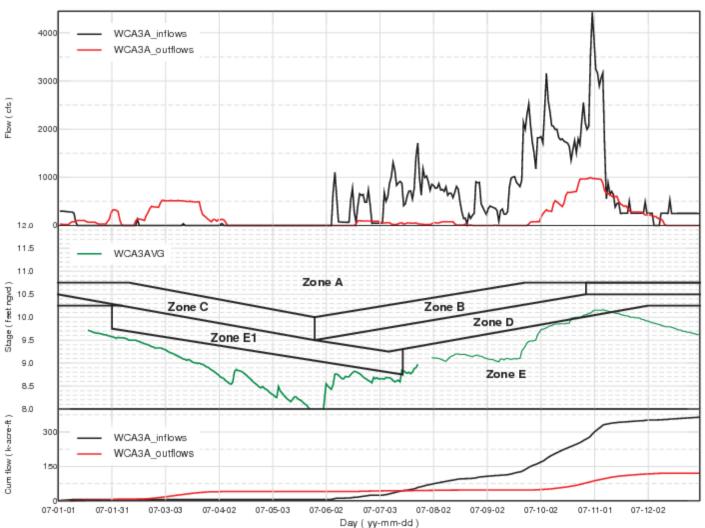

#### South Florida Natural Resources Center

WCA3A Inflow, Outflow, and Stage

2007-01-01 to 2007-12-31

NATIONAL PARKE SERVICE

NATIONAL PARKS SERVICE

NATIONAL PARVICE

South Florida Natural Resources Center

Flow per Unit Rain (kaf/inch)