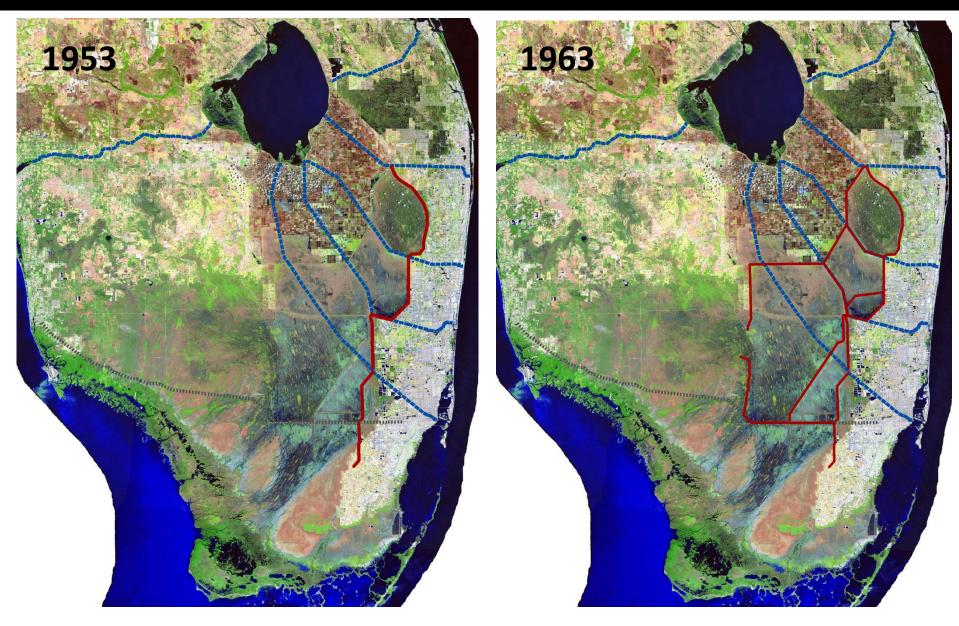

#### Structural Features

- 1952 Eastern Protective Levee
- 1962 Water Conservation Areas Impounded
- 1983 Outlet from WCA3A to NESS