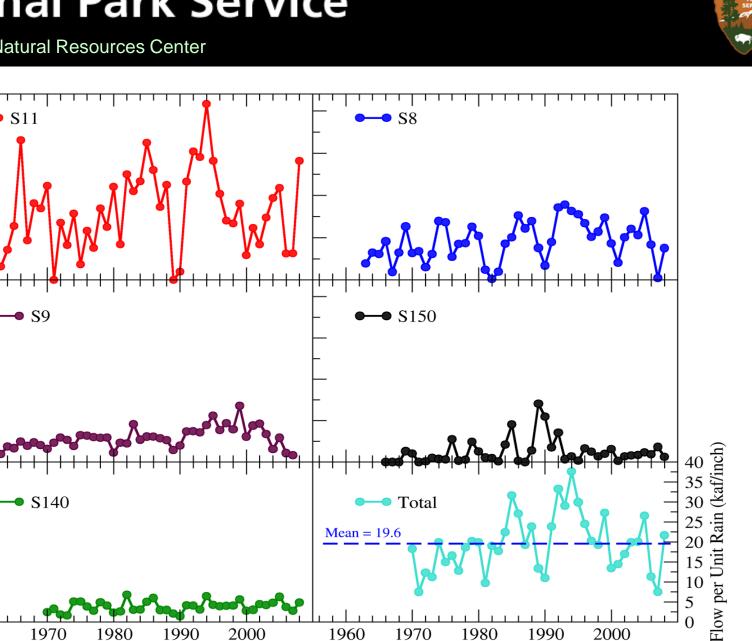

#### South Florida Natural Resources Center

WCA3A Inflow, Outflow, and Stage

2007-01-01 to 2007-12-31

NATIONAL PARKE SERVICE

NATIONAL PARKS SERVICE

NATIONAL PARVICE

South Florida Natural Resources Center

Flow per Unit Rain (kaf/inch)