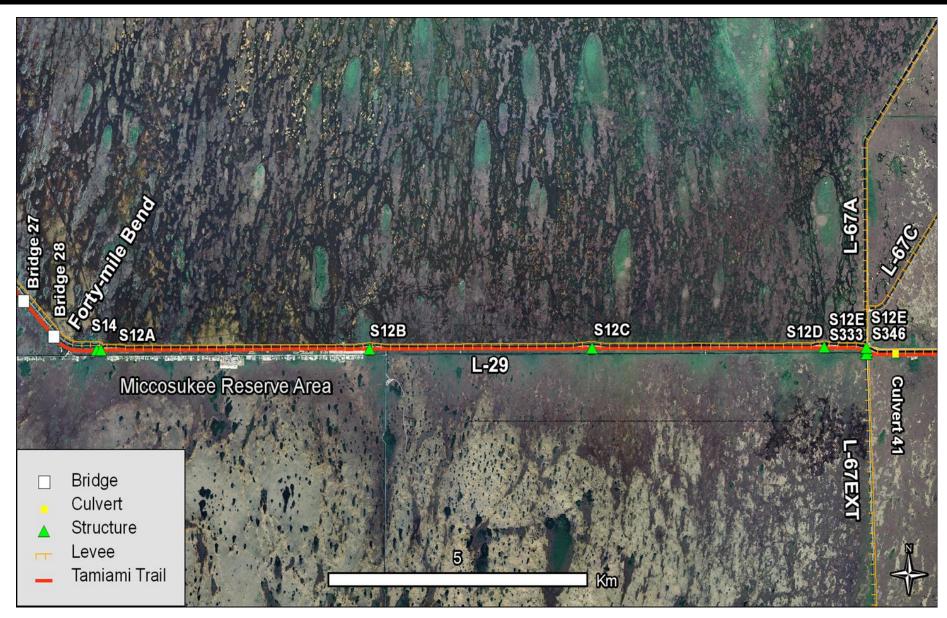

#### Structural Features

- 1952 Eastern Protective Levee
- 1962 Water Conservation Areas Impounded
- 1983 Outlet from WCA3A to NESS