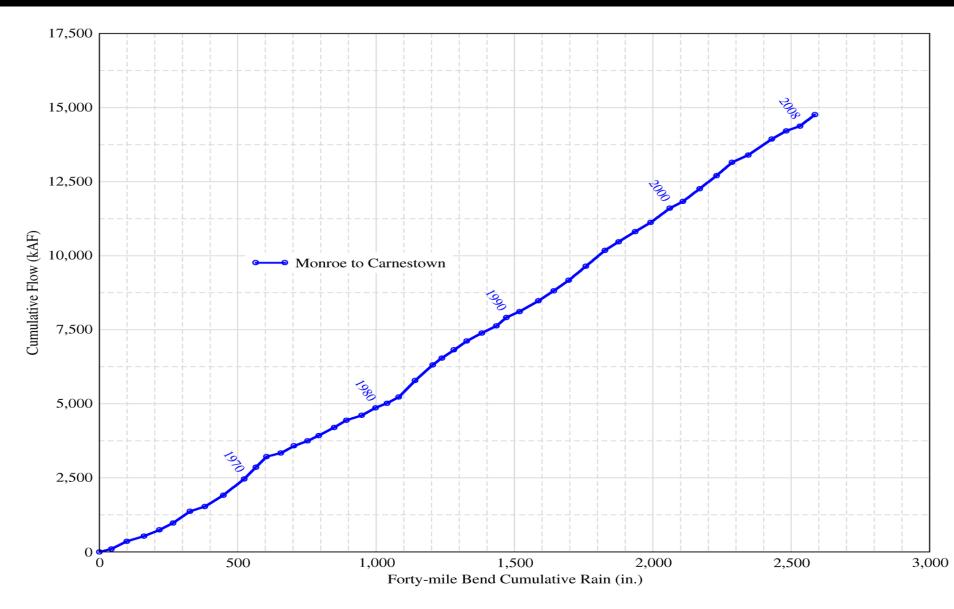

#### Structural Features

- 1952 Eastern Protective Levee
- 1962 Water Conservation Areas Impounded
- 1983 Outlet from WCA3A to NESS

#### **Operational Changes**

- Rain Driven System Until 1962
- 1962 -1972 Discharge from WCA3 governed by the Regulation Schedule
- 1972 1983 Regulation Schedule for WCA3 complimented by the Minimum Delivery Schedule
- 1983 Present Regulation Schedule for WCA3 complimented by the Rainfall Plan