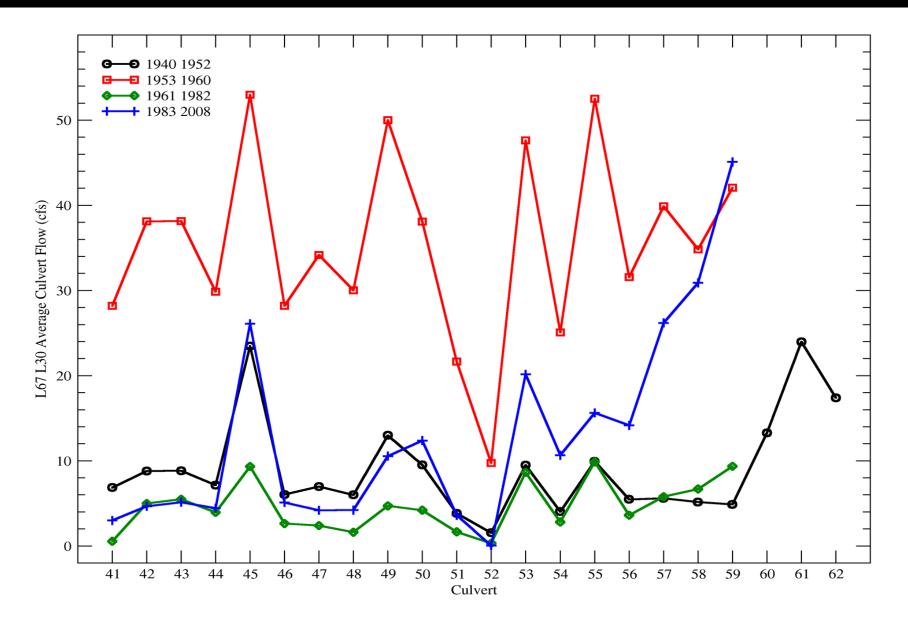

#### South Florida Natural Resources Center

Day (yy-mm-dd)

WCA3A Inflow, Outflow, and Stage

#### South Florida Natural Resources Center

WCA3A Inflow, Outflow, and Stage

2007-01-01 to 2007-12-31

NATIONAL PARKE SERVICE

NATIONAL PARKS SERVICE

NATIONAL PARVICE

South Florida Natural Resources Center

Flow per Unit Rain (kaf/inch)