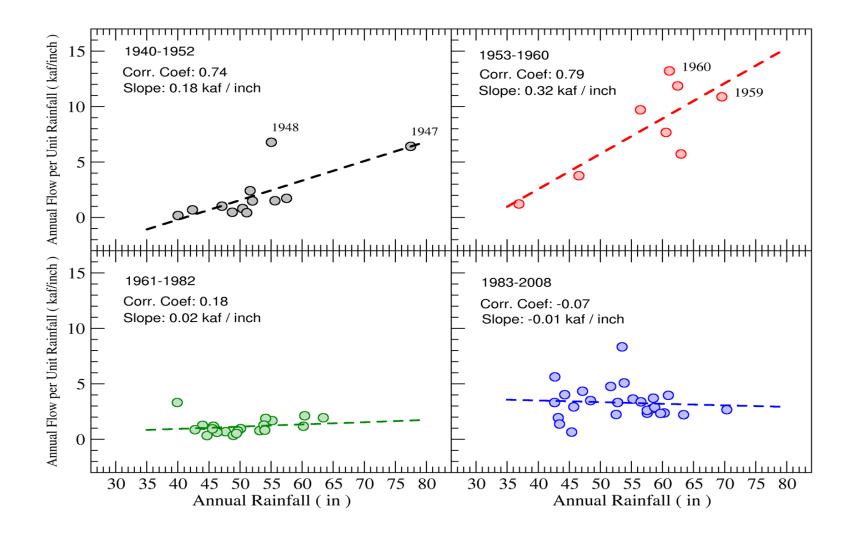

#### **Operational Changes**

- Rain Driven System Until 1962
- 1962 -1972 Discharge from WCA3 governed by the Regulation Schedule
- 1972 1983 Regulation Schedule for WCA3 complimented by the Minimum Delivery Schedule
- 1983 Present Regulation Schedule for WCA3 complimented by the Rainfall Plan