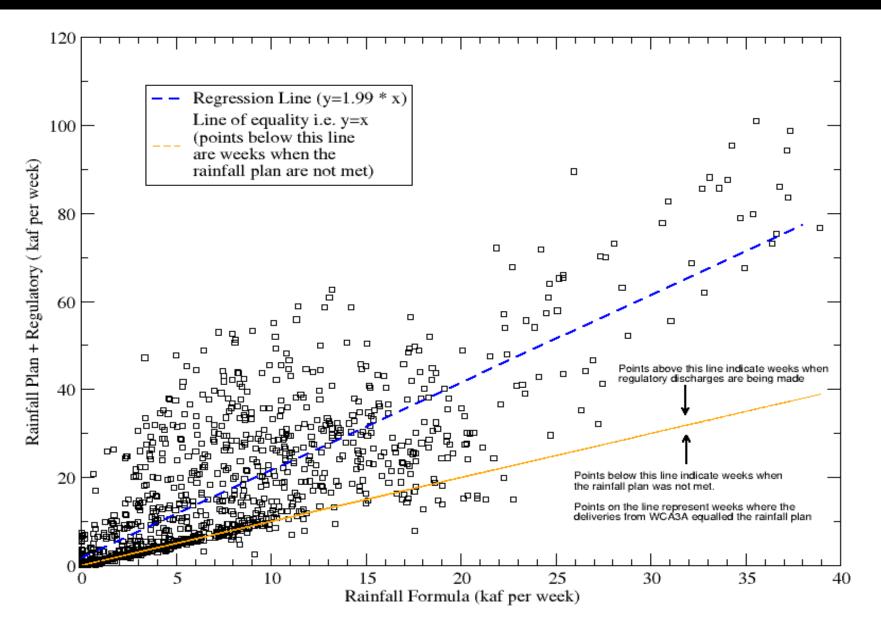

#### **Operational Changes**

- Rain Driven System Until 1962
- 1962 -1972 Discharge from WCA3 governed by the Regulation Schedule
- 1972 1983 Regulation Schedule for WCA3 complimented by the Minimum Delivery Schedule
- 1983 Present Regulation Schedule for WCA3 complimented by the Rainfall Plan