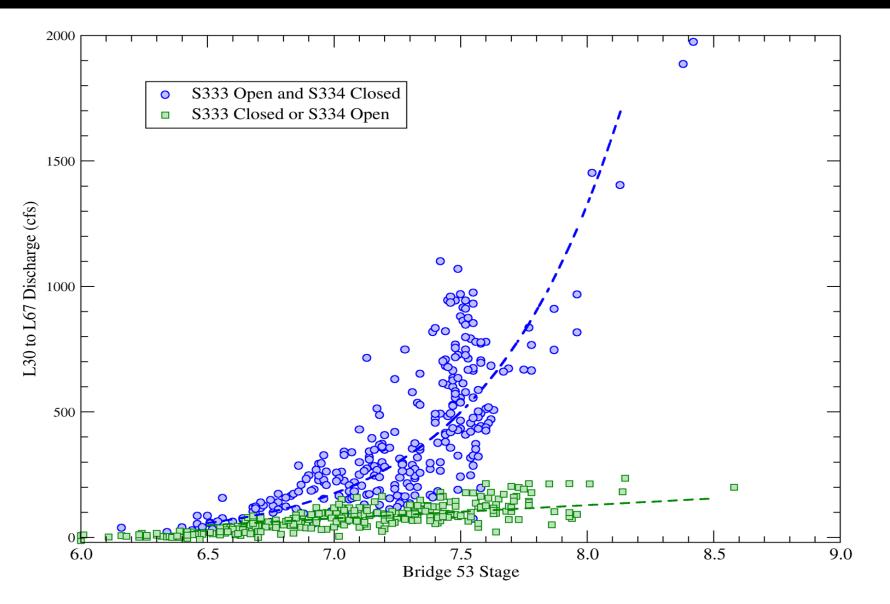

#### Structural Features

- 1952 Eastern Protective Levee
- 1962 Water Conservation Areas Impounded
- 1983 Outlet from WCA3A to NESS