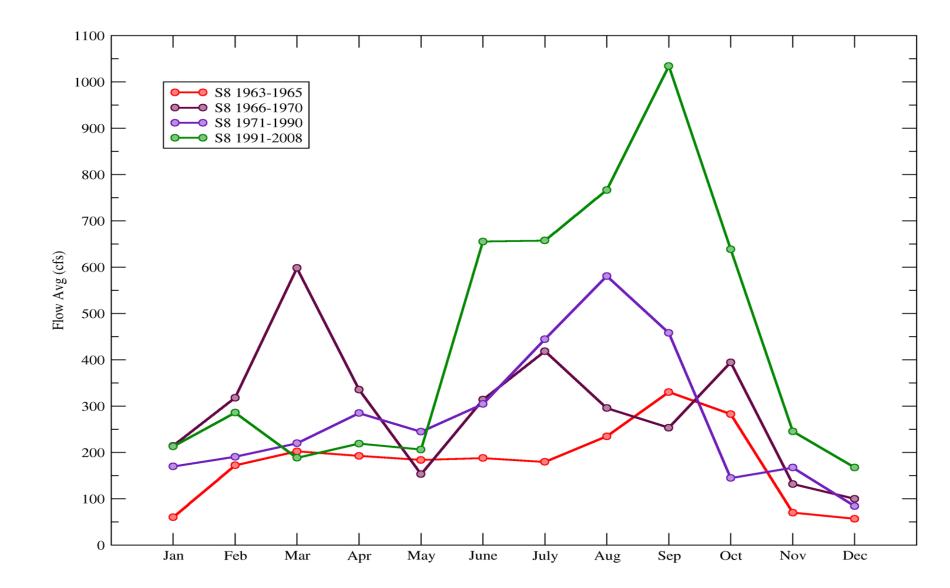

#### South Florida Natural Resources Center

WCA3A Inflow, Outflow, and Stage

2007-01-01 to 2007-12-31

NATIONAL PARKE SERVICE

NATIONAL PARKS SERVICE

NATIONAL PARVICE

South Florida Natural Resources Center

Flow per Unit Rain (kaf/inch)