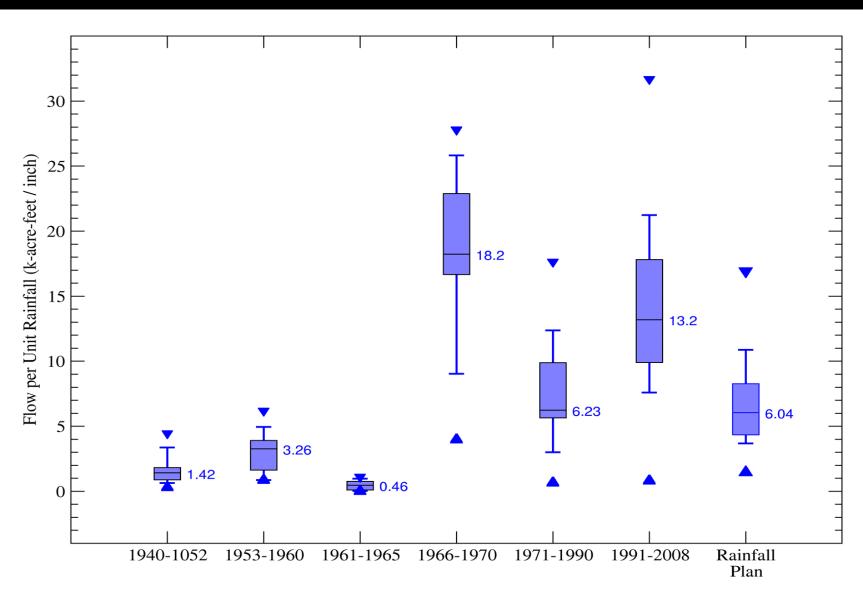

#### South Florida Natural Resources Center

WCA3A Inflow, Outflow, and Stage

2007-01-01 to 2007-12-31

NATIONAL PARKE SERVICE

NATIONAL PARKS SERVICE

NATIONAL PARVICE

South Florida Natural Resources Center

Flow per Unit Rain (kaf/inch)

#### Structural Features

- 1952 Eastern Protective Levee
- 1962 Water Conservation Areas Impounded
- 1983 Outlet from WCA3A to NESS

#### **Operational Changes**

- Rain Driven System Until 1962
- 1962 -1972 Discharge from WCA3 governed by the Regulation Schedule
- 1972 1983 Regulation Schedule for WCA3 complimented by the Minimum Delivery Schedule
- 1983 Present Regulation Schedule for WCA3 complimented by the Rainfall Plan