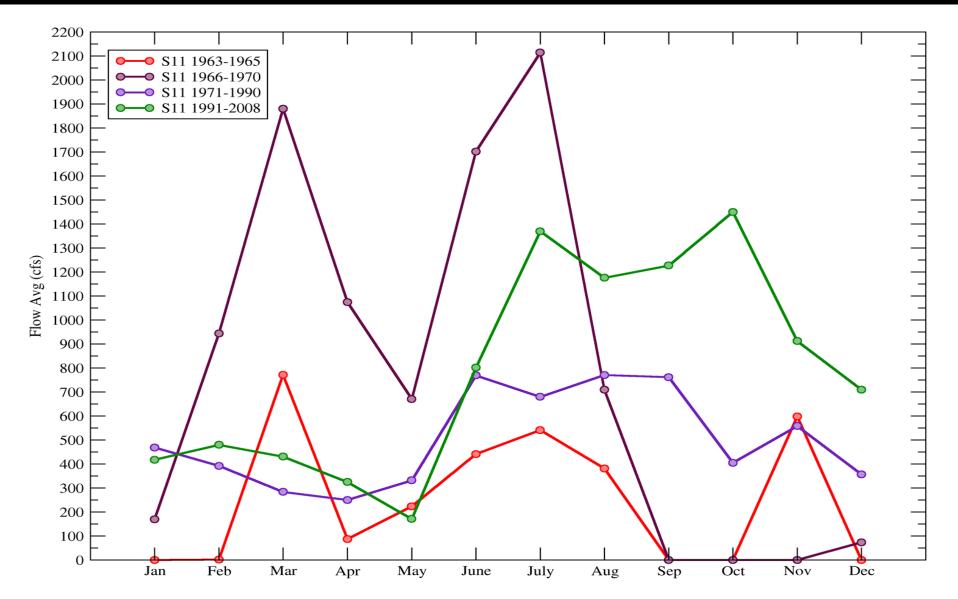

#### South Florida Natural Resources Center

WCA3A Inflow, Outflow, and Stage

2007-01-01 to 2007-12-31

NATIONAL PARKE SERVICE

NATIONAL PARKS SERVICE

NATIONAL PARVICE

South Florida Natural Resources Center

Flow per Unit Rain (kaf/inch)