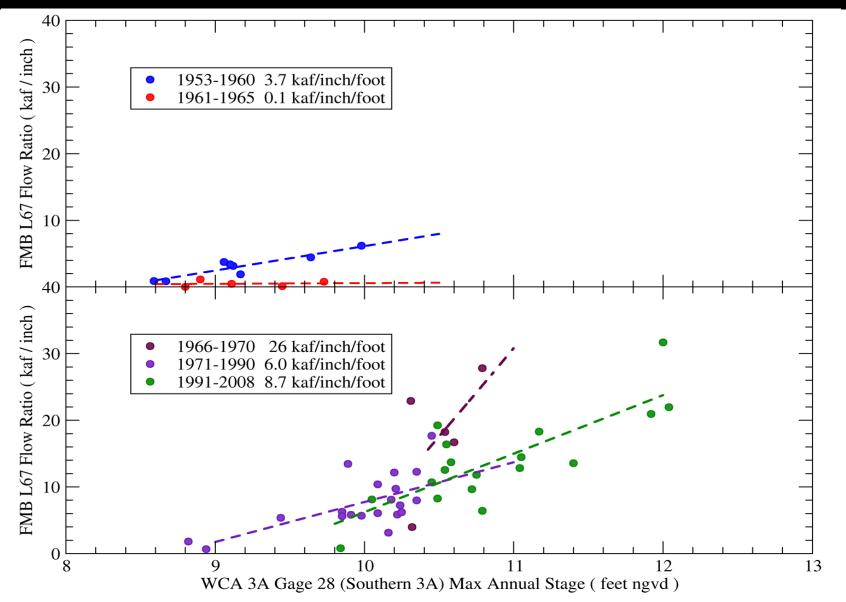

#### South Florida Natural Resources Center

WCA3A Inflow, Outflow, and Stage

2007-01-01 to 2007-12-31

NATIONAL PARKE SERVICE

NATIONAL PARKS SERVICE

NATIONAL PARVICE

South Florida Natural Resources Center

Flow per Unit Rain (kaf/inch)