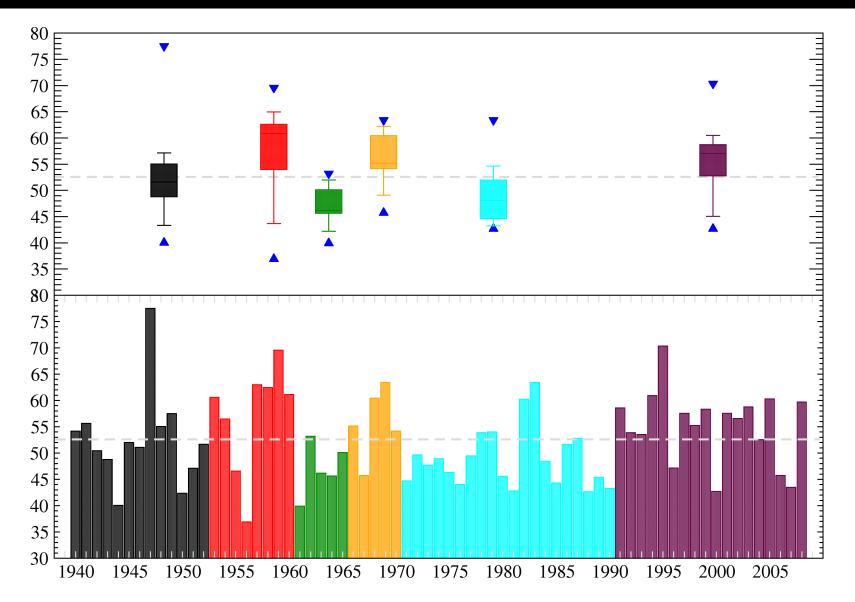

#### **Operational Changes**

- Rain Driven System Until 1962
- 1962 -1972 Discharge from WCA3 governed by the Regulation Schedule
- 1972 1983 Regulation Schedule for WCA3 complimented by the Minimum Delivery Schedule
- 1983 Present Regulation Schedule for WCA3 complimented by the Rainfall Plan