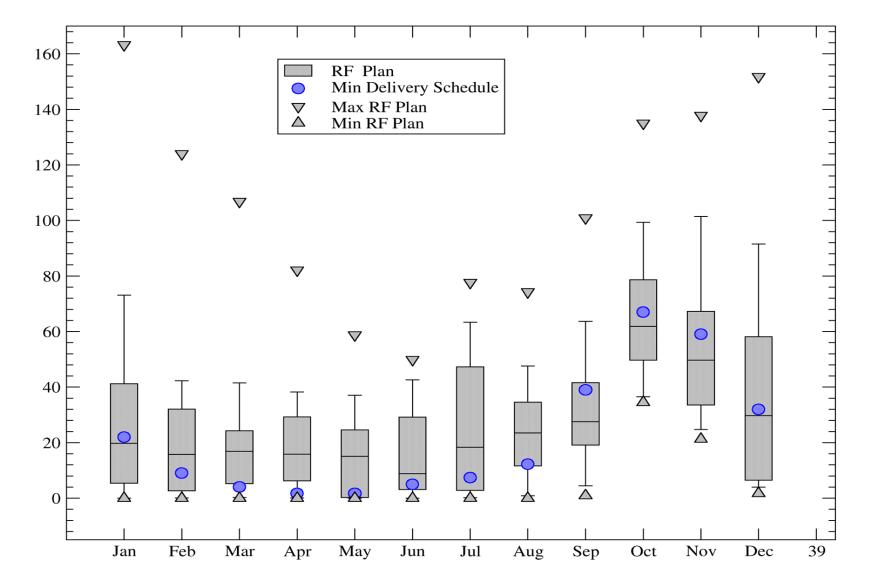

#### **Operational Changes**

- Rain Driven System Until 1962
- 1962 -1972 Discharge from WCA3 governed by the Regulation Schedule
- 1972 1983 Regulation Schedule for WCA3 complimented by the Minimum Delivery Schedule
- 1983 Present Regulation Schedule for WCA3 complimented by the Rainfall Plan