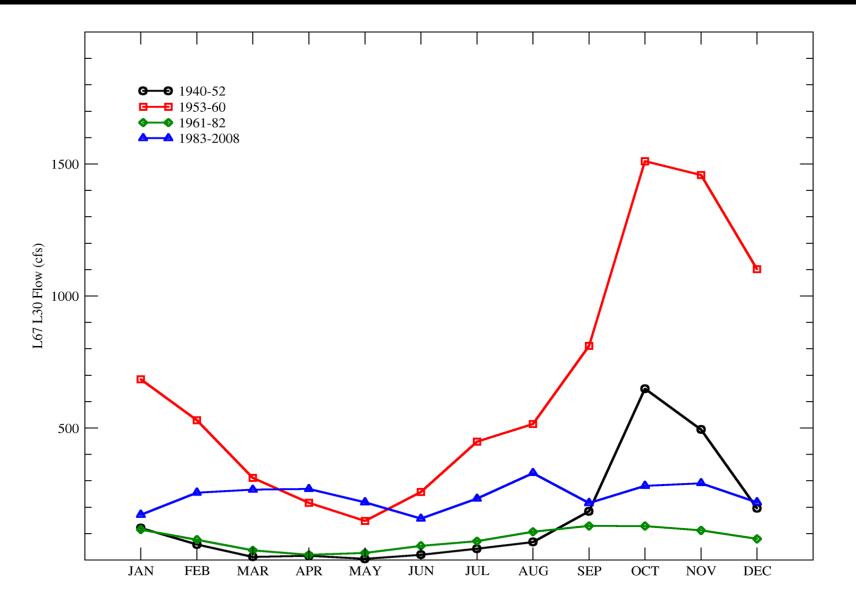

#### South Florida Natural Resources Center

Day (yy-mm-dd)

WCA3A Inflow, Outflow, and Stage

#### South Florida Natural Resources Center

WCA3A Inflow, Outflow, and Stage

2007-01-01 to 2007-12-31

NATIONAL PARKE SERVICE

NATIONAL PARKS SERVICE

NATIONAL PARVICE

South Florida Natural Resources Center

Flow per Unit Rain (kaf/inch)