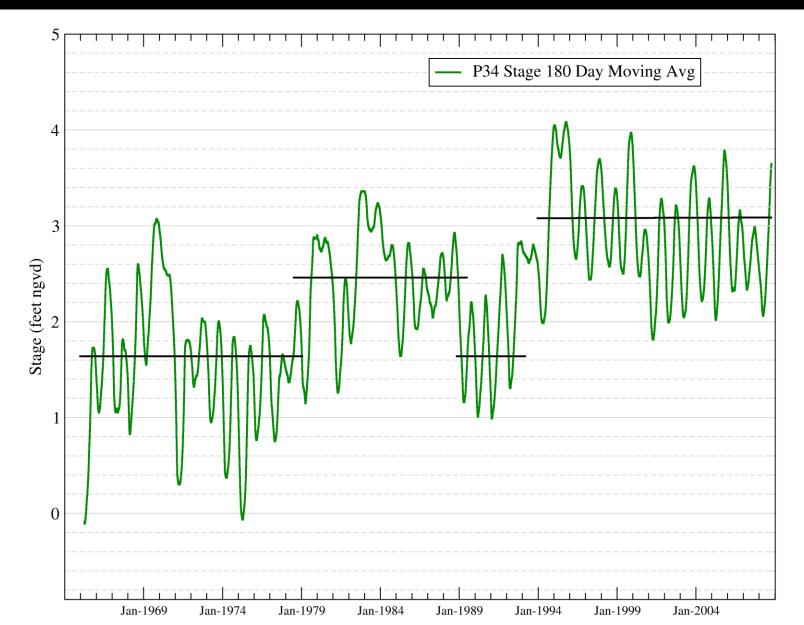

#### **Operational Changes**

- Rain Driven System Until 1962
- 1962 -1972 Discharge from WCA3 governed by the Regulation Schedule
- 1972 1983 Regulation Schedule for WCA3 complimented by the Minimum Delivery Schedule
- 1983 Present Regulation Schedule for WCA3 complimented by the Rainfall Plan