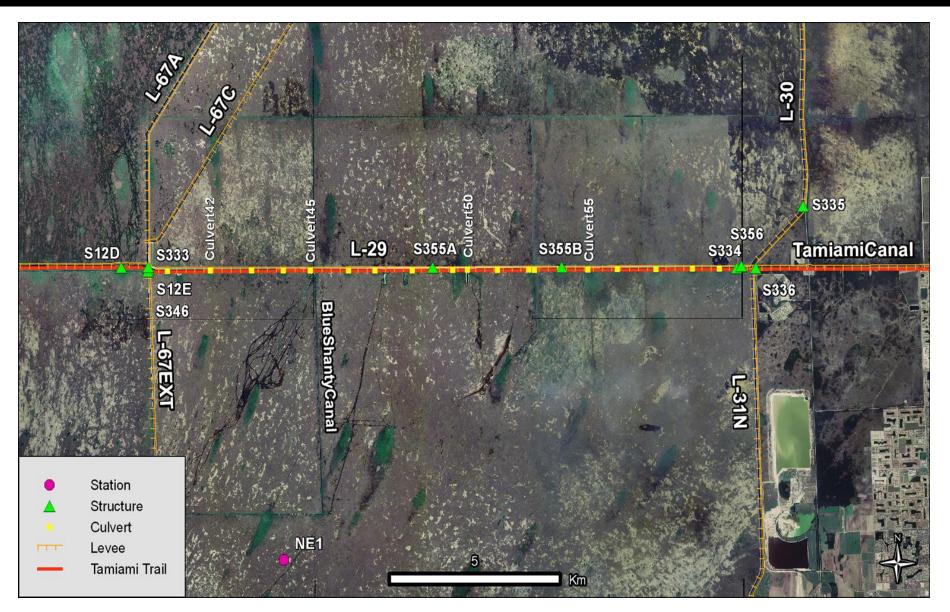

#### Structural Features

- 1952 Eastern Protective Levee
- 1962 Water Conservation Areas Impounded
- 1983 Outlet from WCA3A to NESS

#### **Operational Changes**

- Rain Driven System Until 1962
- 1962 -1972 Discharge from WCA3 governed by the Regulation Schedule
- 1972 1983 Regulation Schedule for WCA3 complimented by the Minimum Delivery Schedule
- 1983 Present Regulation Schedule for WCA3 complimented by the Rainfall Plan